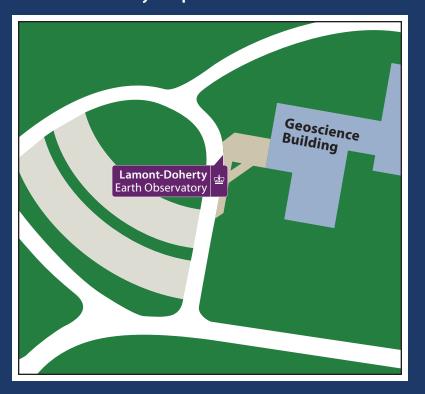

## Lamont-Doherty Shuttle Schedule

The Lamont-Doherty Shuttle provides riders with stops across Columbia's Lamont-Doherty, CUIMC, Manhattanville, and Morningside campuses, as well as Ft. Lee.

## Effective September 3, 2019

## Lamont-Doherty Stop



## Ft. Lee Stop | Interchale | In

7:30 p.m.

**Constitution Park** 



# 134 St. 134 St. 134 St. 134 St. 134 St. Studebaker AM/PM (North) 132 St. Studebaker AM/PM (North) 131 St. Studebaker AM/PM (South) Studebaker Mid-Day (South) Manhattanville 129 St. 129 St.



## **Monday-Friday Schedule**

| <b>Lamont-Doherty</b> Geoscience Building | <b>Ft. Lee</b><br>(Morningside Bound)                  | <b>CUIMC South</b><br>(Morningside Bound) | <b>Studebaker South</b><br>(622 West 132nd Street<br>Drop-off Only) | <b>Studebaker South Mid-Day</b><br>(Broadway @ 132nd Street<br>Drop-off Only) | Morningside @ 120th Street<br>(Ft. Lee & Lamont Bound) | <b>Studebaker North</b><br>(622 West 132nd Street) | Studebaker North Mid-Day<br>(Broadway @ 132nd Street | <b>CUIMC North</b><br>(Ft. Lee/Lamont-D