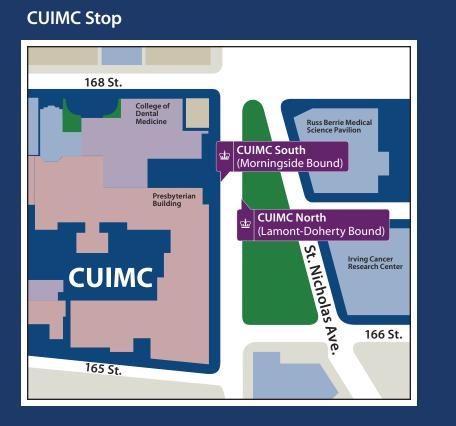

## **Monday-Friday Schedule**

| <b>Lamont-Doherty</b> Geoscience Building | <b>Ft. Lee</b><br>(Morningside Bound)                  | <b>CUIMC South</b><br>(Morningside Bound) | <b>Studebaker South</b><br>(622 West 132nd Street<br>Drop-off Only) | <b>Studebaker South Mid-Day</b><br>(Broadway @ 132nd Street<br>Drop-off Only) | Morningside @ 120th Street<br>(Ft. Lee & Lamont Bound) | <b>Studebaker North</b><br>(622 West 132nd Street) | Studebaker North Mid-Day<br>(Broadway @ 132nd Street | <b>CUIMC North</b><br>(Ft. Lee/Lamont-Doherty Bound) | <b>Ft. Lee</b><br>(Lamont-Doherty Bound) |
|-------------------------------------------|--------------------------------------------------------|-------------------------------------------|---------------------------------------------------------------------|-------------------------------------------------------------------------------|--------------------------------------------------------|----------------------------------------------------|------------------------------------------------------|------------------------------------------------------|------------------------------------------|
| 7:45 a.m.                                 |                                                        |                                           | 8:15 a.m.                                                           |                                                                               | 8:00 a.m.                                              | 8:05 a.m.                                          |                                                      |                                                      |                                          |
| 9:00 a.m.                                 |                                                        |                                           | 9:30 a.m.                                                           |                                                                               | 8:30 a.m.*                                             | 8:35 a.m.                                          |                                                      |                                                      |                                          |
|                                           |                                                        |                                           |                                                                     |                                                                               | 9:00 a.m.                                              | 9:05 a.m.                                          |                                                      |                                                      |                                          |
| 10:00 a.m.                                | 10:13 a.m.                                             | 10:23 a.m.                                |                                                                     | 10:30 a.m.                                                                    | 10:00 a.m.                                             | 10:05 a.m.                                         |                                                      |                                                      |                                          |
| 11:00 a.m.                                | 11:13 a.m.                                             | 11:23 a.m.                                |                                                                     | 11:30 a.m.                                                                    | 11:00 a.m.                                             |                                                    | 11:05 a.m.                                           | 11:13 a.m.                                           | 11:23 a.m.                               |
| 12:00 p.m.                                | 12:00 p.m. NO 12:00 P.M. DEPARTURE FROM LAMONT-DOHERTY |                                           |                                                                     |                                                                               | 12:00 p.m.                                             |                                                    | 12:05 p.m.                                           | 12:13 p.m.                                           | 12:23 p.m.                               |
| 1:00 p.m.                                 | 1:13 p.m.                                              | 1:23 p.m.                                 |                                                                     | 1:30 p.m.                                                                     | 1:00 p.m.                                              | N                                                  | O 1:00 P.M. DEPARTURE FROM                           | MORNINGSIDE                                          |                                          |
| 2:00 p.m.                                 | 2:13 p.m.                                              | 2:23 p.m.                                 |                                                                     | 2:30 p.m.                                                                     | 2:00 p.m.                                              |                                                    | 2:05 p.m.                                            | 2:13 p.m.                                            | 2:23 p.m.                                |
| 3:00 p.m.                                 |                                                        |                                           | 3:30 p.m.                                                           |                                                                               | 3:00 p.m.                                              |                                                    | 3:05 p.m.                                            | 3:13 p.m.                                            | 3:23 p.m.                                |
| 4:00 p.m.                                 |                                                        |                                           | 4:30 p.m.                                                           |                                                                               | 4:00 p.m.                                              | 4:05 p.m.                                          |                                                      |                                                      |                                          |
| 5:00 p.m.**                               |                                                        | 5:25 p.m.                                 | 5:30 p.m.                                                           |                                                                               | 5:00 p.m.                                              | 5:05 p.m.                                          |                                                      |                                                      |                                          |
| 6:00 p.m.                                 |                                                        |                                           | 6:30 p.m.                                                           |                                                                               | 6:00 p.m.***                                           | 6:05 p.m.                                          |                                                      |                                                      |                                          |
|                                           |                                                        |                                           |                                                                     |                                                                               |                                                        |                                                    |                                                      |                                                      |                                          |